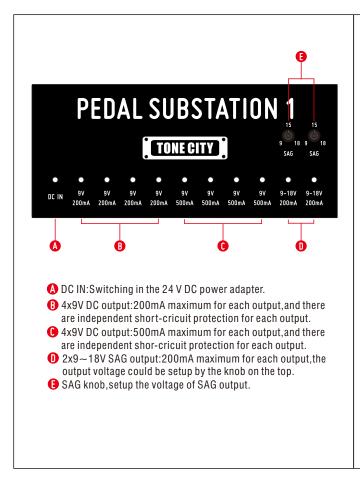

# **PEDAL SUBSTATION 1**

#### Featutes

• Each output has the independent short-cricuit protection, when any output come into short-cuicuit, it's output would be cut off, and the corresponding red LED would be turn on.

Output Polarity: 