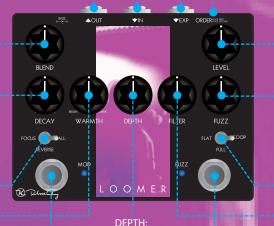

# INPUT ----

### **OUTPUT**

### BLEND:

WET / DRY Blend for Reverb and Modulation. Full Dry at Left, Full Wet at Right

#### DECAY:

IN FOCUS MODE: Reverb Decay Time and Feedback for Dual Delays (Delay Times Fixed) IN REVERSE MODE: 8 Way Switch For Decay Time -150.200.250.300.350.400.450.500m

150-200-250-300-350-400-450-500ms IN HALL MODE: Reverb Decay Time

#### MOD/REVERB MODE SELECT

#### WARMTH:

Tone Control for Reverb / Modulation. Left for Brighter, Right for Darker

MODULATION BYPASS SWITCH

EXP PEDAL IN Use 1/4"TRS

Use 1/4" TRS

Expression Pedal
to control DEPTH

ORDER SWITCH Switch Out, Fuzz First Switch In, Fuzz Last

#### LEVEL:

Output level of Fuzz

FUZZ:

Amount of Fuzz

FUZZ MID SWITCH

FILTER:
 FUZZ Tone Control

BYPASS SWITCH

## EFFECT TYPE:

Loomer Workstation, Fuzz, Reverb, Delay, Modulation, Pitch Bending Power Requirement: 9VDC Center Negative, 75mA+ Power Supply Required.

Pitch or Modulation Depth in All Modes

EXPRESSION PEDAL

Input/Output:
Mono Instrument In,
Mono Instrument Output