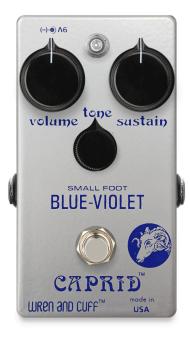

# Small Foot Blue-Violet Caprid™

## About your new pedal:

Vintage model replication: Mid-70's vintage round-logo "Ram's Head" BM

**Traits:** Bold, high output, cutting highs, with a very even sounding distortion

**EQ:** Smooth mid-scoop, thick bass throughout much of the tone sweep, wide range

## The Controls:

- VOLUME: Controls the output level
- TONE: Adjusts the tone and mid-scoop
- SUSTAIN: Makes it more fuzzy!