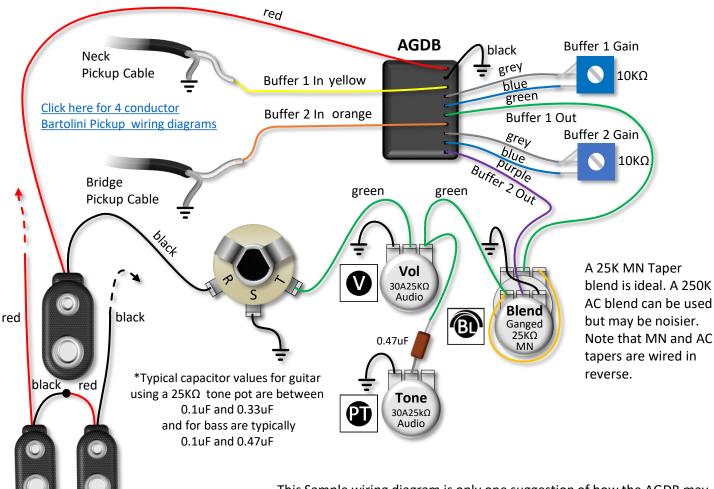

## Adjustable Gain Dual Buffer/Preamp for +9V or +18V operation

This diagram shows one way to connect the AGDB/918 buffer to 2 magnetic pickups with active blend, volume, and tone controls for super quiet operation. The AGDB is a dual-channel buffer that isolates magnetic pickups and provides adjustable gain for each from 0~12dB (4x) while maintaining flat frequency response.

Operation

Ground - Connect all marked points to sleeve terminal on the jack or "ground". Connect to cavity shield if available. Also ensure bridge is connected to "ground".

This Sample wiring diagram is only one suggestion of how the AGDB may be used in an instrument with 2 magnetic pickups. It does not represent what is included with the AGDB/918-2. See the product page for details. <a href="https://bartolini.net/product/agb/">https://bartolini.net/product/agb/</a>

| Parts List for components used in this wiring diagram: |             |                                |
|--------------------------------------------------------|-------------|--------------------------------|
| qty                                                    | part number | <u>description</u>             |
| 1                                                      | AGDB/918-2  | AGDB/918-2 w/2Gain trimmers    |
| 2                                                      | 10K-TRIM-H  | 10KΩ Gain Trimmer              |
| 1                                                      | 25K-MNX-KP  | 25KΩ MN Taper Ganged Blend Pot |
| 2                                                      | 25K-30A-KP  | 25KΩ 30% Taper Audio Pot       |
| 1                                                      | CAP-474-C   | *0.47uF Ceramic Capacitor      |
| 1                                                      | JACK-TRS-L  | ¼" Stereo Jack                 |
| 2                                                      | 9V-Clip     | 9-Volt Battery Clips           |