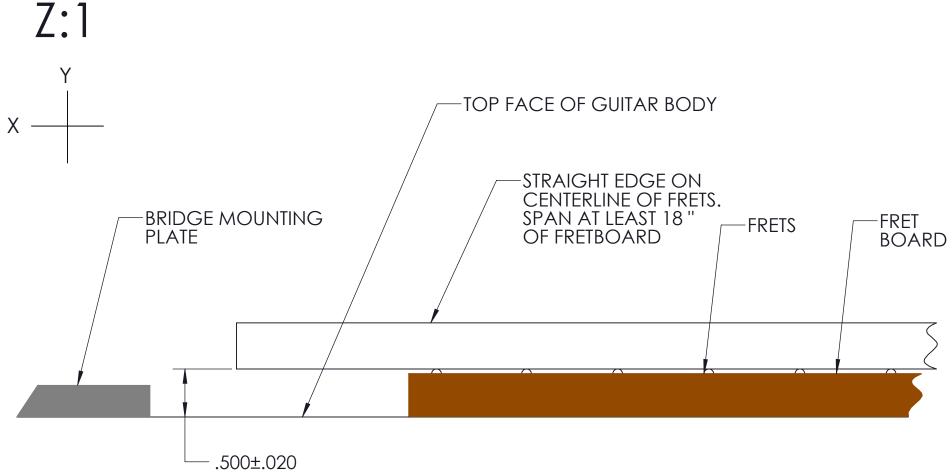

## BRIDGE MOUNTING PLATE LOCATION AND HEIGHT MEASUREMENT FOR CORRECT STRING ACTION

NOMINAL HEIGHT. IF GREATER, ADJUST NECK ANGLE OR ADD SHIMS UNDER BRIDGE PLATE.

IF LESS, ADJUST NECK ANGLE OR ROUTE AN INSET.

DWG is to offer assistance to a qualified Luthier. We do not guarantee 100% satisfaction on this DWG, therefore the Luthier is 100% responsible for the measurements and routings. "A GUIDE ONLY"

| KAHLER INTERNATIONAL INC.                       |       |          |        |     |
|-------------------------------------------------|-------|----------|--------|-----|
| TITLE: ROUTING/FRET HT. MEASUREMENTS ASSY: 3300 |       |          |        |     |
| DWG. NO. 5793RIMA                               |       |          |        |     |
| DRAWN: TASC                                     | DATE: | 03/21/11 | SCALE: | 1:1 |