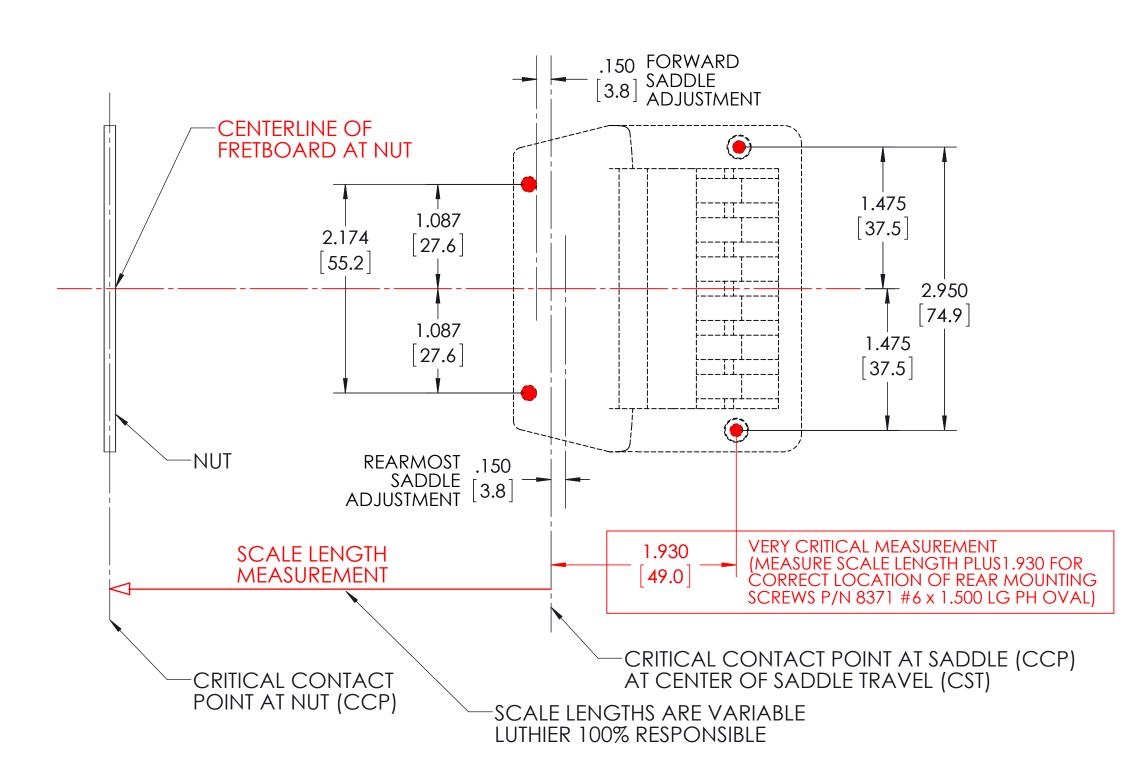

## **INSTALLATION INSTRUCTIONS**

FOR FIXED BRIDGE 3300 SIX STRING SERIES

Y: LOCATION OF (2) REAR MOUNTING HOLES (USE CENTERLINE OF FRETBOARD)

ALIGNMENT LEFT & RIGHT FOR CORRECT STRING LOCATION ON FRETBOARD. (NOTE: L-R SADDLE ADJUSTMENTS ON BRIDGE).

DWG is to offer assistance to a qualified Luthier. We do not guarantee 100% satisfaction on this DWG, therefore the Luthier is 100% responsible for the measurements and routings.

KAHLER INTERNATIONAL INC.

TITLE: LOCATION MEASUREMENTS ASSY: 3300

DWG. NO.

5793RIMA

DRAWN: TASC

DATE: 08/08/12

SCALE: 1:1

CODE: I-3300