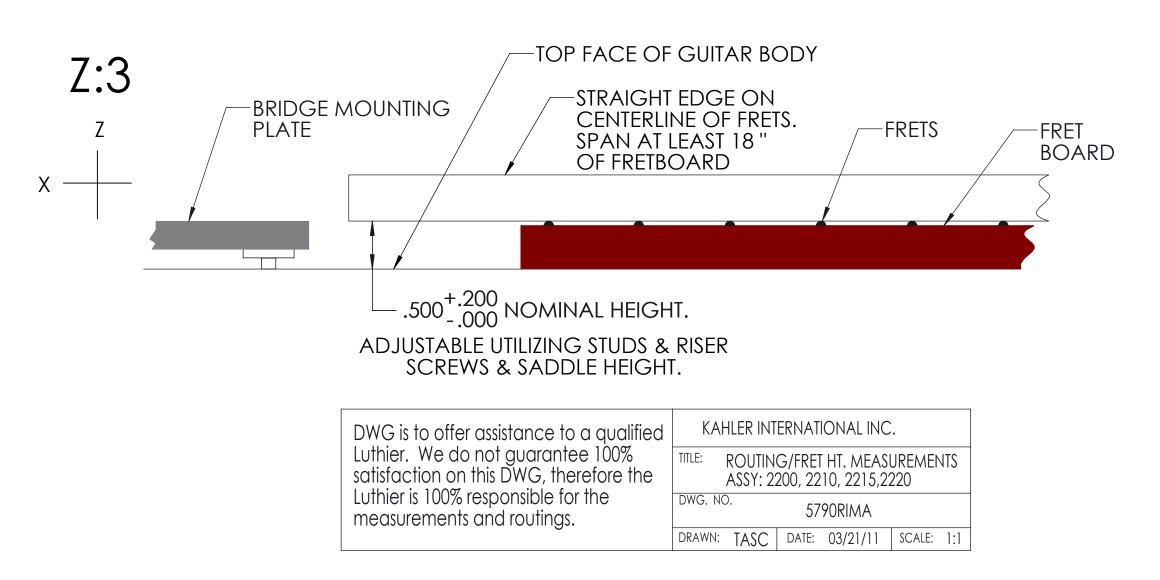

## BRIDGE MOUNTING PLATE LOCATION AND HEIGHT MEASUREMENT FOR **CORRECT STRING ACTION**