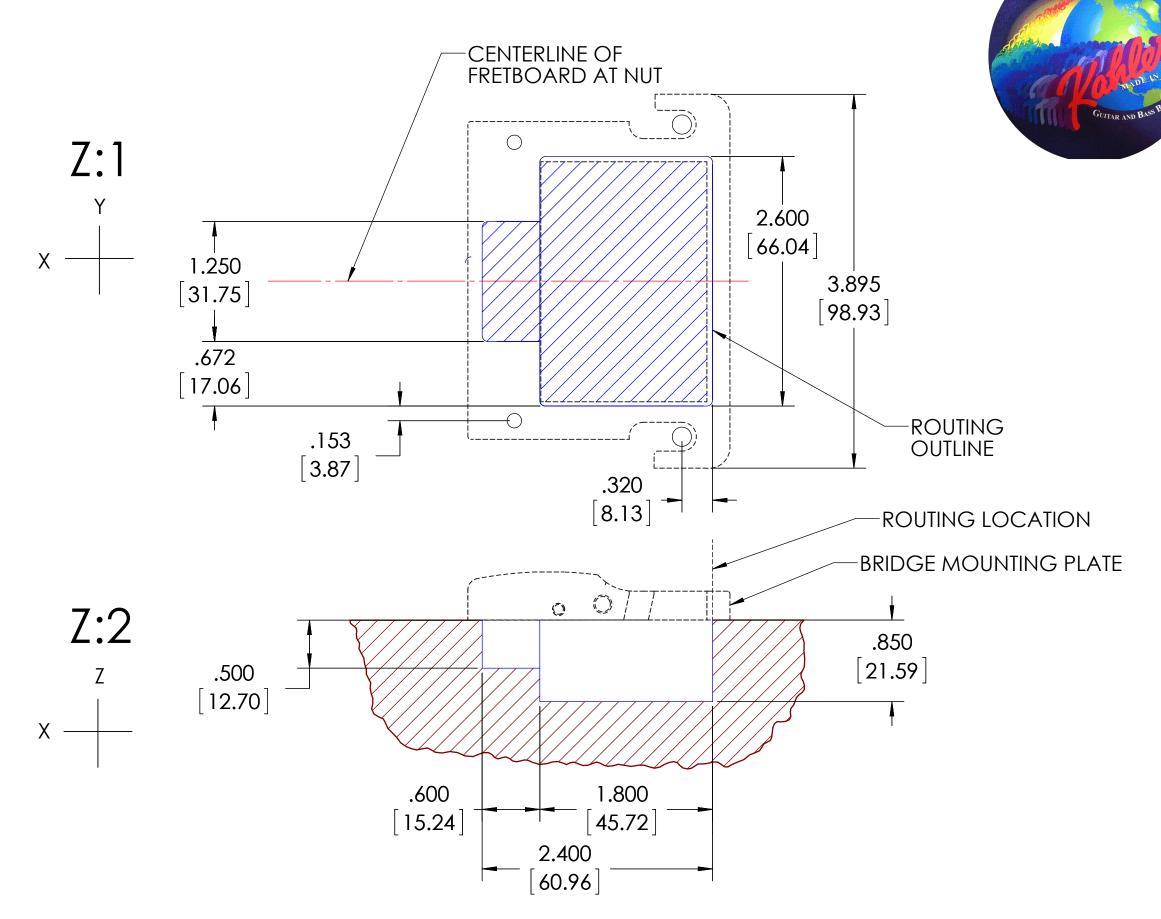

2220

## **INSTALLATION INSTRUCTIONS**

FOR TREMOLO BRIDGES 7200 - SIX STRING SERIES



X: LOCATION OF STUD MOUNTING HOLES (USE CENTERLINE OF FRETBOARD). SCALE LENGTH MEASUREMENT FOR CORRECT INTONATION IS FROM CRITICAL CONTACT POINT (CCP) AT NUT AND TO THE CENTER OF SADDLE TRAVEL (CST).

Y: LOCATION OF (2) STUD MOUNTING HOLES (USE CENTERLINE OF FRETBOARD)

ALIGNMENT LEFT & RIGHT FOR CORRECT STRING LOCATION ON FRETBOARD. (NOTE: L-R SADDLE ADJUSTMENTS ON BRIDGE).



CODE: I-2200 2210 2215 2220

## LOCATION FOR ROUTING SHAPE AND DEPTH FOR CORRECT CAM AND SPRING ACTION



## BRIDGE MOUNTING PLATE LOCATION AND HEIGHT MEASUREMENT FOR **CORRECT STRING ACTION**