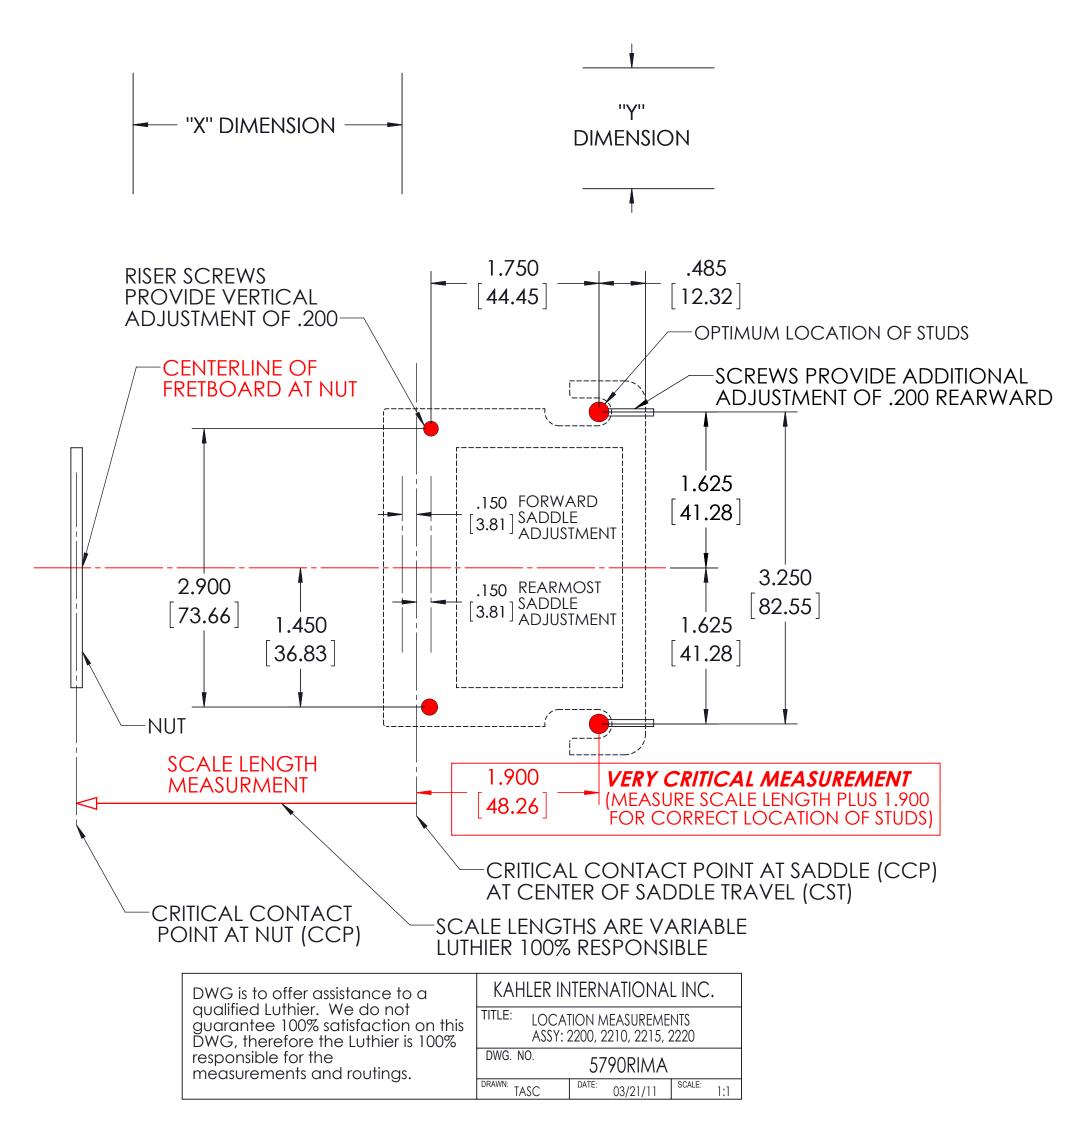

## **INSTALLATION INSTRUCTIONS**

FOR TREMOLO BRIDGES 7200 - SIX STRING SERIES

X: LOCATION OF STUD MOUNTING HOLES (USE CENTERLINE OF FRETBOARD). SCALE LENGTH MEASUREMENT FOR CORRECT INTONATION IS FROM CRITICAL CONTACT POINT (CCP) AT NUT AND TO THE CENTER OF SADDLE TRAVEL (CST).

Y: LOCATION OF (2) STUD MOUNTING HOLES (USE CENTERLINE OF FRETBOARD)

ALIGNMENT LEFT & RIGHT FOR CORRECT STRING LOCATION ON FRETBOARD. (NOTE: L-R SADDLE ADJUSTMENTS ON BRIDGE).

CODE: I-2200 2210 2215 2220