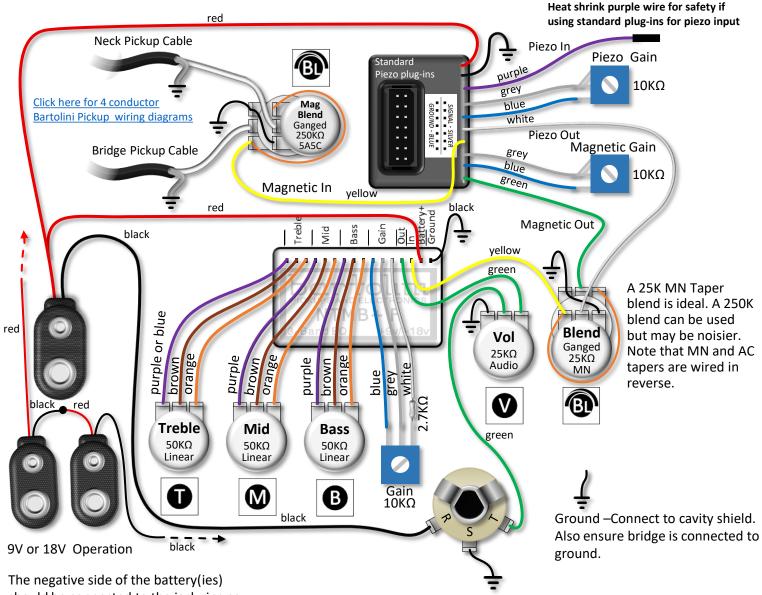

## Adjustable Gain Magnetic & Piezo Pickup Dual Buffer/Preamp for +9V or +18V

This diagram shows the **AGMPBoo** with two blended Magnetic pickups and Piezo pickup(s) blended into an NTMB three-band EQ tone control. The AGMPBoo dual-channel gain controls are adjustable for the perfect balance of the pickups while maintaining a flat frequency response. Piezo input can be on the purple wire or on the pins when using standard saddle plugs.

The negative side of the battery(ies) should be connected to the jack ring so that power is turned on only when the plug is in. Unplug the instrument when not in use to conserve your battery.

This Sample wiring diagram is not meant to represent what is included with the AGMPBoo but is only one suggestion of how it may be used in an instrument with 2 magnetic and piezo pickup(s). See the product page for details: