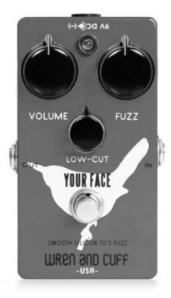

# Other features:

- Two BC108 silicon transistors selected for specific gains.
- · Super-quiet mil spec metal film resistors
- Added smoothing capacitors to tame spiky highs and eliminate squealing at higher volumes.
- Modified for higher output volume.
- Reverse-log fuzz potentiometer that allows for finer tuning of the amount of fuzz applied.
- Mullard "tropical fish" out-cap with increased value to allow more lows to come through.
- · Low-cut knob

## The Controls:

**VOLUME** Makes it louder or not so loud when ya turn it.

**LOW-CUT** Changes the amount of low-end allowed into the circuit. Can be used to fine tune the sound and get more overdive-type tones.