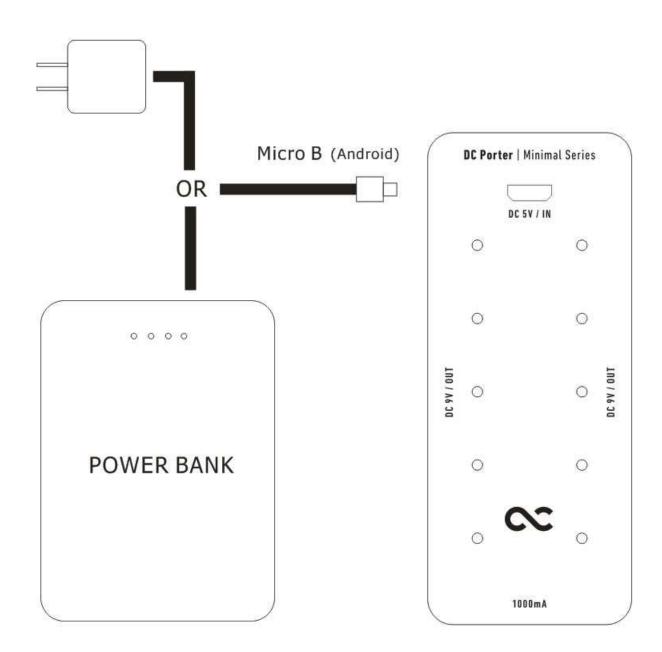

This unique power supply is powered by a micro USB B and a:

**USB Wall Adapter** 

or

Portable Charger/Mobile Battery Bank

With 10x center-negative 9V DC outputs, make your entire pedalboard completely portable. Nowadays, everyone carries a portable charger or their phone charger. For this reason, One Control designed a minimal power supply that can be powered in any given situation.

### DC 5V /IN:

Connect DC 5V power source (micro USB B jack) here.