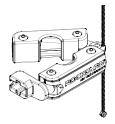

All the different tools are safely contained in the two halves of the housing.

After opening the cover, select the desired tool and isolate. The tool is easily usable and secured in the right position by closing the cover.