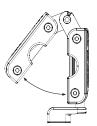

MultiTool Owner's Manuel – English –

The ROCKCARE MultiTool combines all the tools that are required by guitarists and bassists in a compact form.

The string cutter has a compact head that accepts and cuts common bass & guitar string gauges easily.

When your **MultiTool** is closed, the blade is protected.

Your **MultiTool** comes with exchangeable string winders for guitar and bass. These can be easily exchanged by pulling them off the axis of rotation. **The guitar version** has an additional **bridge pin puller**.