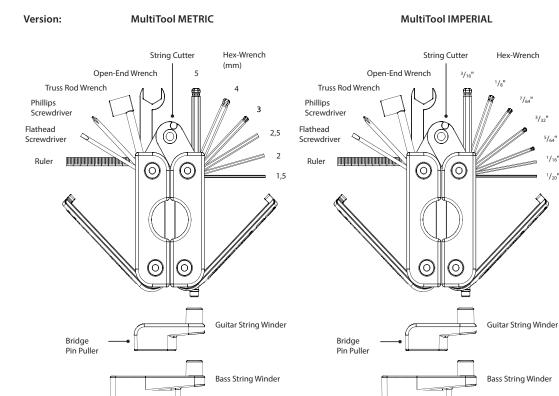

MultiTool Owner's Manuel – English –

The ROCKCARE MultiTool combines all the tools that are required by guitarists and bassists in a compact form.

The string cutter has a compact head that accepts and cuts common bass & guitar string gauges easily.

When your **MultiTool** is closed, the blade is protected.

Your **MultiTool** comes with exchangeable string winders for guitar and bass. These can be easily exchanged by pulling them off the axis of rotation. **The guitar version** has an additional **bridge pin puller**.

All the different tools are safely contained in the two halves of the housing.

After opening the cover, select the desired tool and isolate. The tool is easily usable and secured in the right position by closing the cover.