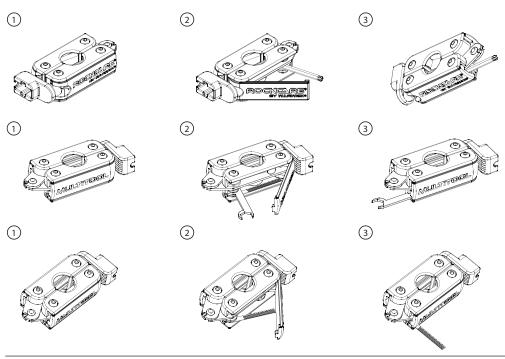

All the different tools are safely contained in the two halves of the housing.

After opening the cover, select the desired tool and isolate. The tool is easily usable and secured in the right position by closing the cover.