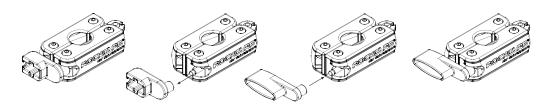

When your **MultiTool** is closed, the blade is protected.

Your **MultiTool** comes with exchangeable string winders for guitar and bass. These can be easily exchanged by pulling them off the axis of rotation. **The guitar version** has an additional **bridge pin puller**.

All the different tools are safely contained in the two halves of the housing.

After opening the cover, select the desired tool and isolate. The tool is easily usable and secured in the right position by closing the cover.