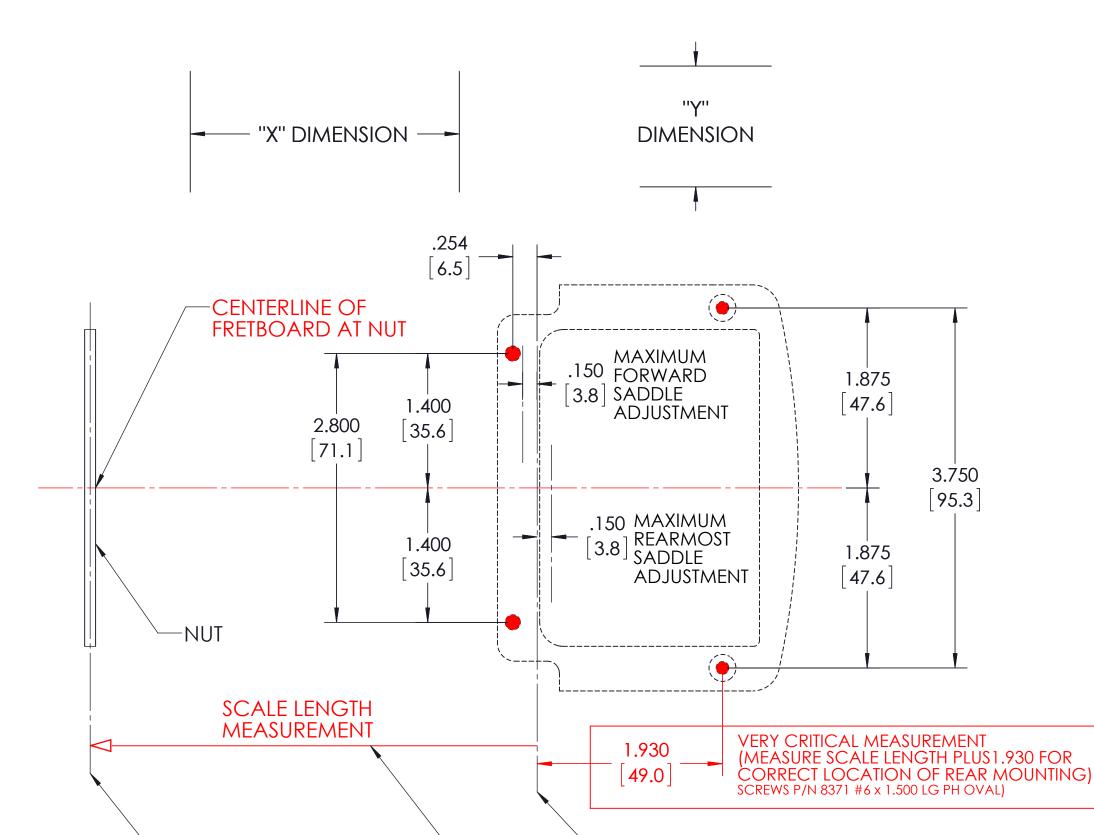

## **INSTALLATION INSTRUCTIONS**

FOR TREMOLO BRIDGES 2317, 2318, 2327, 2328 7 & 8 STRING SERIES

X : LOCATION OF (2) FRONT MOUNTING HOLES (USE CENTERLINE OF FRETBOARD). SCALE LENGTH MEASUREMENT FOR CORRECT INTONATION IS FROM CRITICAL CONTACT POINT (CCP) AT NUT AND TO THE CENTER OF SADDLE TRAVEL (CST).

Y : LOCATION OF (2) REAR MOUNTING HOLES (USE CENTERLINE OF FRETBOARD) ALIGNMENT LEFT & RIGHT FOR CORRECT STRING LOCATION ON FRETBOARD. (NOTE: L-R SADDLE ADJUSTMENTS ON BRIDGE).

## CRITICAL CONTACT POINT AT NUT (CCP)

## -CRITICAL CONTACT POINT AT SADDLE (CCP) AT CENTER OF SADDLE TRAVEL (CST)

## -SCALE LENGTHS ARE VARIABLE LUTHIER 100% RESPONSIBLE

| DWG is to offer assistance to a<br>qualified Luthier. We do not<br>guarantee 100% satisfaction on this<br>DWG, therefore the Luthier is 100%<br>responsible for the<br>measurements and routings. | KAHLER INTERNATIONAL INC.                              |
|---------------------------------------------------------------------------------------------------------------------------------------------------------------------------------------------------|--------------------------------------------------------|
|                                                                                                                                                                                                   | TITLE: LOCATION MEASUREMENTS<br>ASSY: 2300, 4300, 7300 |
|                                                                                                                                                                                                   | dwg. no. 6205RIMA                                      |
|                                                                                                                                                                                                   | DRAWN: TASC DATE: 05/23/12 SCALE: 1:1                  |