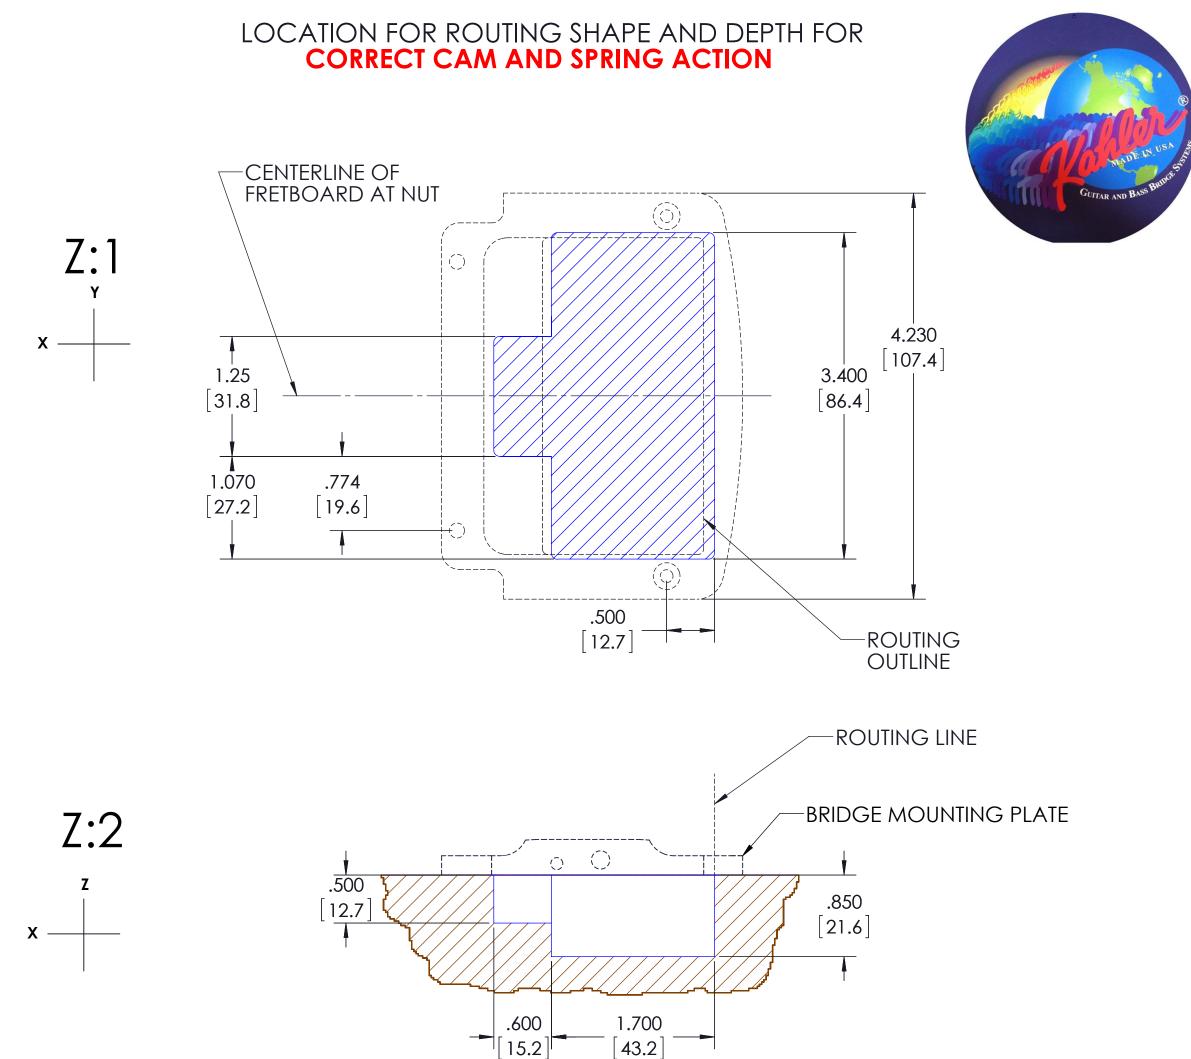

## **INSTALLATION INSTRUCTIONS**

FOR TREMOLO BRIDGES 2317, 2318, 2327, 2328 7 & 8 STRING SERIES

X : LOCATION OF (2) FRONT MOUNTING HOLES (USE CENTERLINE OF FRETBOARD). SCALE LENGTH MEASUREMENT FOR CORRECT INTONATION IS FROM CRITICAL CONTACT POINT (CCP) AT NUT AND TO THE CENTER OF SADDLE TRAVEL (CST).

Y : LOCATION OF (2) REAR MOUNTING HOLES (USE CENTERLINE OF FRETBOARD) ALIGNMENT LEFT & RIGHT FOR CORRECT STRING LOCATION ON FRETBOARD. (NOTE: L-R SADDLE ADJUSTMENTS ON BRIDGE).

## CRITICAL CONTACT POINT AT NUT (CCP)

## -CRITICAL CONTACT POINT AT SADDLE (CCP) AT CENTER OF SADDLE TRAVEL (CST)

## -SCALE LENGTHS ARE VARIABLE LUTHIER 100% RESPONSIBLE

| DWG is to offer assistance to a<br>qualified Luthier. We do not<br>guarantee 100% satisfaction on this<br>DWG, therefore the Luthier is 100%<br>responsible for the<br>measurements and routings. | KAHLER INTERNATIONAL INC.                              |
|---------------------------------------------------------------------------------------------------------------------------------------------------------------------------------------------------|--------------------------------------------------------|
|                                                                                                                                                                                                   | TITLE: LOCATION MEASUREMENTS<br>ASSY: 2300, 4300, 7300 |
|                                                                                                                                                                                                   | dwg. no. 6205RIMA                                      |
|                                                                                                                                                                                                   | DRAWN: TASC DATE: 05/23/12 SCALE: 1:1                  |