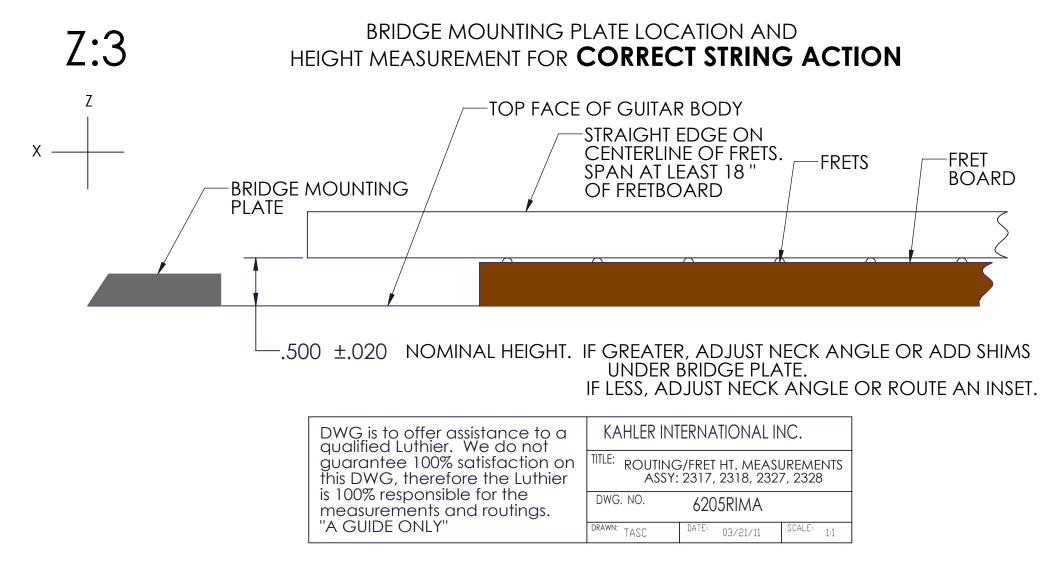

## -SCALE LENGTHS ARE VARIABLE LUTHIER 100% RESPONSIBLE

| DWG is to offer assistance to a<br>qualified Luthier. We do not<br>guarantee 100% satisfaction on this<br>DWG, therefore the Luthier is 100%<br>responsible for the<br>measurements and routings. | KAHLER INTERNATIONAL INC.                              |
|---------------------------------------------------------------------------------------------------------------------------------------------------------------------------------------------------|--------------------------------------------------------|
|                                                                                                                                                                                                   | TITLE: LOCATION MEASUREMENTS<br>ASSY: 2300, 4300, 7300 |
|                                                                                                                                                                                                   | dwg. no. 6205RIMA                                      |
|                                                                                                                                                                                                   | DRAWN: TASC DATE: 05/23/12 SCALE: 1:1                  |