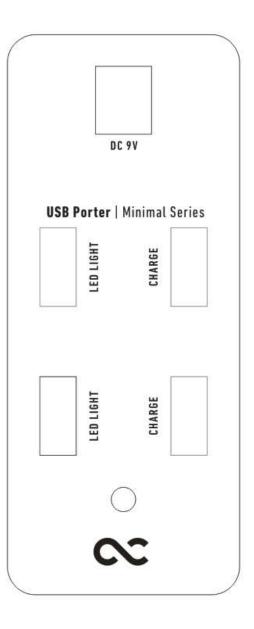

With the USB Porter, charge your USB devices directly from your pedalboard:

- 2x Outputs (2100mA).
- 2x USB Light Outputs can be used to charge small devices (up to 500mA)

Note: The maximum output capability of the USB Porter requires that the power adapter supplies sufficient current, for example, assume a charge port outputs 2000mA, it approximately needs (2Ax5V)/0.8 = 12.5Watt power, 0.8 is the factor of voltage convert efficiency.

- Specifications

Outputs:

2x USB Type A (max capacity 2100mA)

2x USB Type A (max capacity 500mA)

Input: 9V DC negative center

Accessories: 2x LED Lights

Weight: 220g

Size: 39mm x 83mm x 30mm

## DC 9V:

Any barrel 5.5x2.1mm type, 9V DC, negative center adapter can be used to supply this unit, One Control EPA-2000 is recommended.

CHARGE PORT:

The output capability of each charge port is 5V/2000mA. Use these ports for Li-ion battery charge.

LED LIGHT:

The output capability of each charge port is 5V/500mA. Use these ports for LED light.