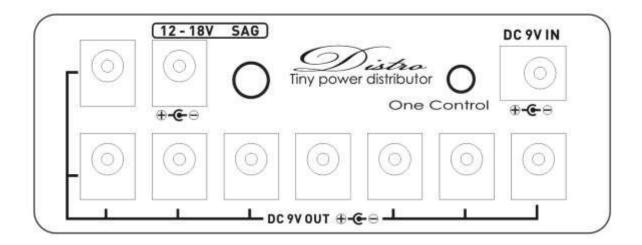

### DC 9V IN:

5.5x2.1mm DC jack, connect DC9V, negative center power supply here.

#### DC 9V OUT:

Total eight DC 9V outputs, 5.5x2.1mm, negative center, the absolute max. output current of each output is 2000mA. The total max. output current of eight outputs is 2000mA.

#### 12-18V SAG:

It outputs adjustable DC voltage range 12~18V, the end in counterclockwise direction is 12V. The max. output current is 50mA, 5.5x2.1mm, negative center.