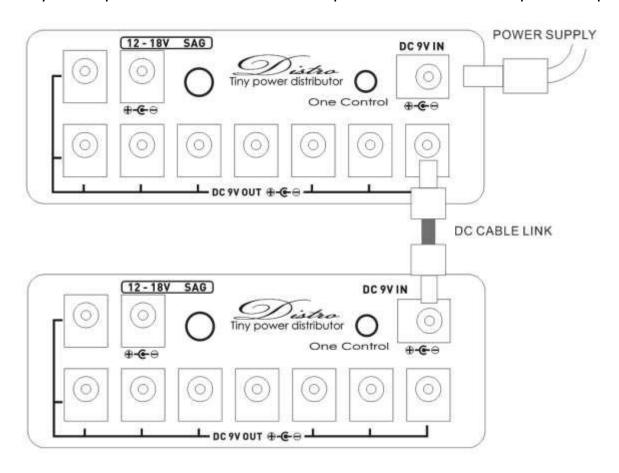

### **Link Feature:**

LINK Feature: connect DISTRO units to power up to 17 effect pedals,

Any 9V output could connect to DC 9V input of another Distro to power 17 pedals.

Recommended Power Supply: EPA-2000 (not included)