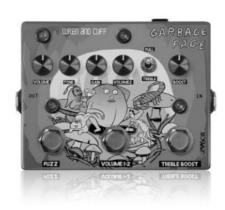

#### Features:

- Left side is an accurate replica of J's 1970's era ram's head muff
- Two independent volume outputs which can be toggled via the center footswitch
- · Right side features a replica of J's favorite treble boost
- · Boost side features an option for treble or full range boost
- · Comes with two official Dinosaur Jr picks
- · Booklet featuring a brief history of the band, J, and his gear

## The Controls:

**VOLUME** Makes it louder or not so loud when ya turn it.

**TONE** Changes the position of the mid-notch in the EQ

GAIN Adds more distortion/fuzz

VOLUME 2 Secondary volume control for the fuzz side of the pedal

FULL/TREBLE Toggles between a vintage treble boost circuit and a full range boost TOGGLE

**BOOST** Treble/full boost volume control