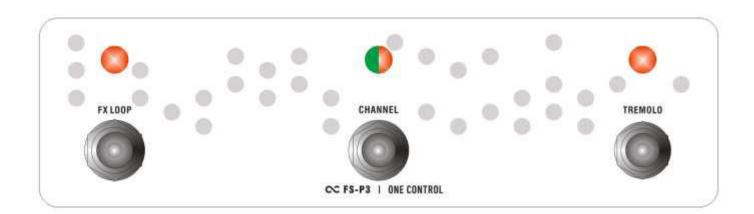

#### FX LOOP:

The LED indicator lights up when the effects loop engaged.

#### **CHANNEL:**

Green LED lights up when the channel stays on RHYTHM while it turns to red if the LEAD channel is engaged.

#### TREMOLO:

The LED indicator lights up when the tremolo is on.