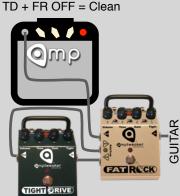

## SideTrak™

**Dual Effects**–FR has Delay only, clean has Chorus only

**Fix Clean Tone**—The EQ only works on Clean, so the amp tone can be right for FR

3 Channels—FR ON = Lead, TD ON + FR OFF = TD Crunch Rhy.