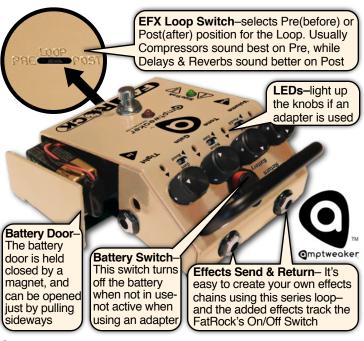

Keep those ideas coming!

Cool Ideas:

James Brown, Amp Engineer

- True Bypass switching-buffered when pedal is ON
- · Tight Attack control lets YOU dial in the chunk
- Gain, Volume, & Tone with Gain and PlexEQ switches
- Noise gate threshold automatically tracks gain control
- · Pre/Post selectable Effects Loop-tracks Bypass Switch
- SideTrak™ Loop comes on when pedal is OFF
- · Battery On/Off switch with red 'Don't Forget' indicator
- · LED lit knobs when using a DC adapter

SideTrak Loop- this loop is active when the FatRock is bypassed. Send to 'clean effects' Input, Return from 'clean effects' Output. See back page for other ideas.

True Bypass
Switch-directly
connects Input
Jack through the
SideTrak loop to
the Output Jack.

Input Jack-from guitar or previous effect. The battery disconnects when unplugged