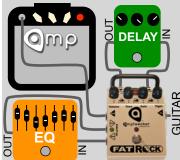

## SideTrak™

**Dual Effects**–FR has Delay only, clean has Chorus only

**Fix Clean Tone**—The EQ only works on Clean, so the amp tone can be right for FR

3 Channels—FR ON = Lead, TD ON + FR OFF = TD Crunch Rhy.