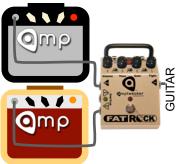

**Dual Amps**–FR goes to black amp, clean goes to tweed, may need ground lift on 1 amp only

Omptweaker™ good tone comes from tweaking...