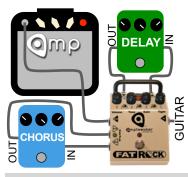

## SideTrak™

**Dual Effects**–FR has Delay only, clean has Chorus only

**Fix Clean Tone**—The EQ only works on Clean, so the amp tone can be right for FR

3 Channels—FR ON = Lead, TD ON + FR OFF = TD Crunch Rhy.