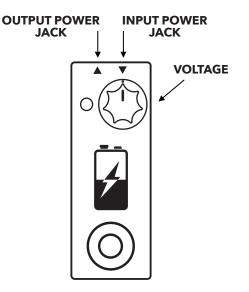

## VOLTURE

The Volture is a power utility pedal that allows you to adjust the voltage to emulate the tonal effects of a partially drained 9V battery when placed between the power supply and an analog effect pedal. Turning on the footswitch activates the Volture voltage drop. When bypassed your pedal receives full voltage. The knob adjusts the voltage level. Clockwise is more, counterclockwise is less. NOTE: As you turn the voltage down, the LED will dim.