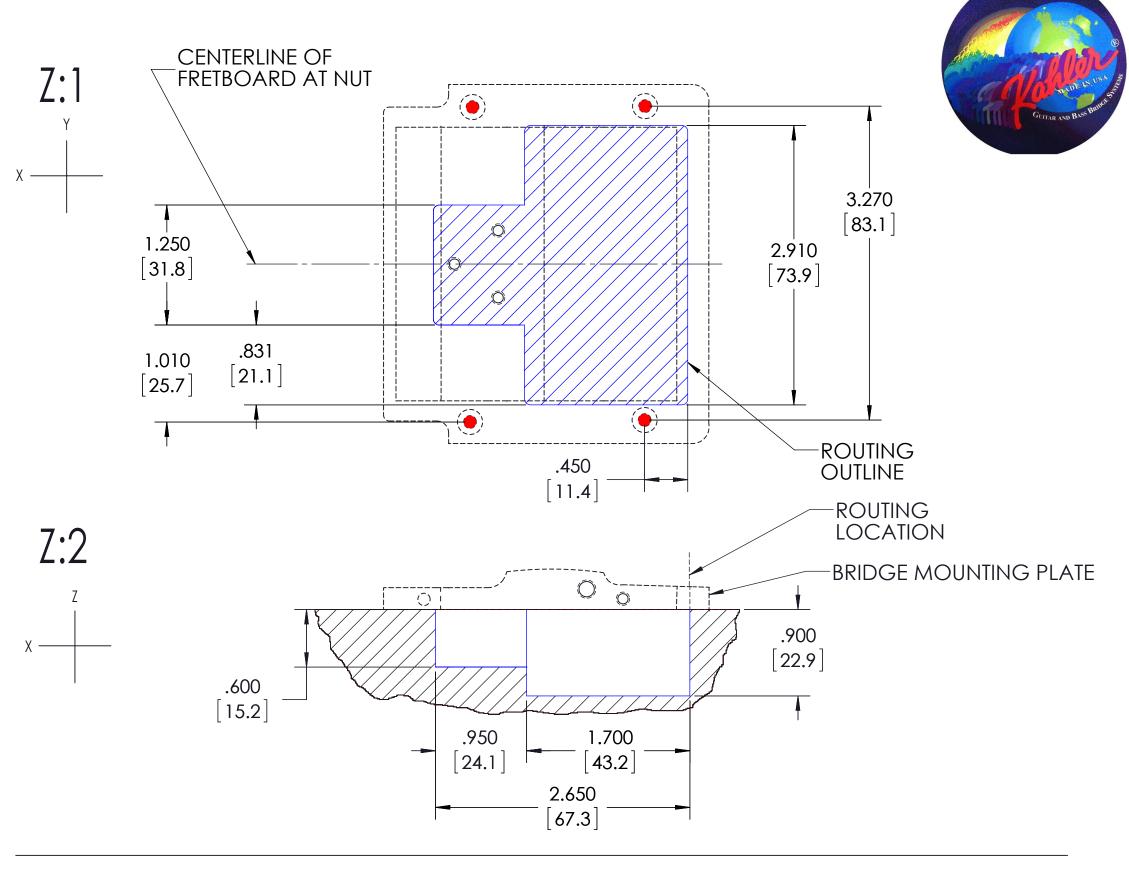

## LOCATION FOR ROUTING SHAPE AND DEPTH FOR CORRECT CAM AND SPRING ACTION

KAHLER INTERNATIONAL INC. DWG is to offer assistance to a qualified Luthier. We do not guarantee 100% TITLE: ROUTING/FRET HT. MEASUREMENTS satisfaction on this DWG, therefore the ASSY: 2410-15, 4410-15, 7410-15 Luthier is 100% responsible for the DWG. NO. measurements and routings. 6224RIMA "A GUIDE ONLY" DRAWN: DATE: 03/21/11 | SCALE: TASC 1:1