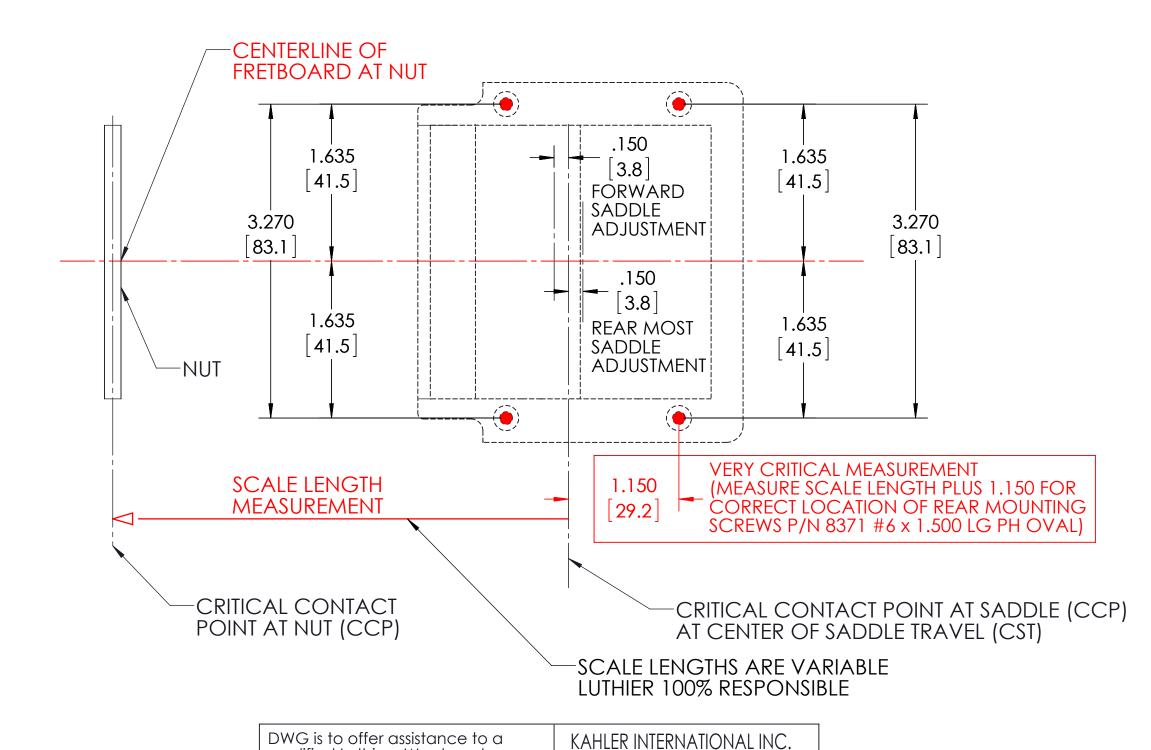

## **INSTALLATION INSTRUCTIONS**

FOR TREMOLO BRIDGES 7410 (REARWARD SADDLE INTONATING ONLY)

DWG. NO.

TASC

DRAWN:

LOCATION MEASUREMENTS

ASSY: 2410R-W4, 2410R-N5

6224RIMA

03/21/11

1:1

qualified Luthier. We do not

measurements and routings.

responsible for the

"A GUIDE ONLY"

guarantee 100% satisfaction on this

DWG, therefore the Luthier is 100%