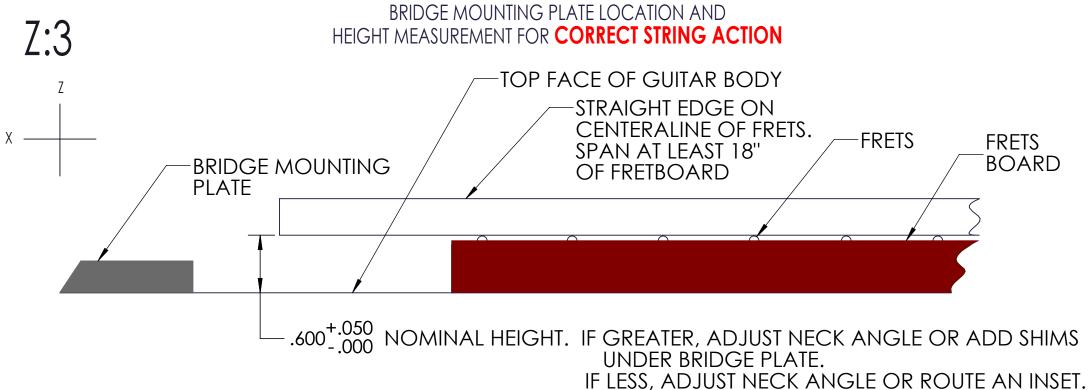

## LOCATION FOR ROUTING SHAPE AND DEPTH FOR CORRECT CAM AND SPRING ACTION

KAHLER INTERNATIONAL INC. DWG is to offer assistance to a qualified Luthier. We do not guarantee 100% TITLE: ROUTING/FRET HT. MEASUREMENTS satisfaction on this DWG, therefore the ASSY: 2410-15, 4410-15, 7410-15 Luthier is 100% responsible for the DWG. NO. measurements and routings. 6224RIMA "A GUIDE ONLY" DRAWN: DATE: 03/21/11 | SCALE: TASC 1:1