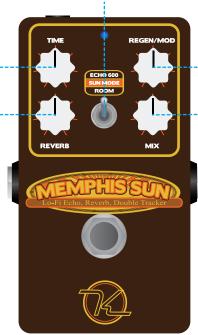

### MODE SELECT SWITCH:

ECHO 600 - Lo Fi Echo from 30 - 666ms + Small Room Reverb

SUN MODE - Double Tracking (0-30ms) and Slapback Echo Up to 180ms with

Modulation + Small Boom Reverb

ROOM - Small Room Reverb with Predelay, and Variable Filtering

### TIME:

ECHO 600 - Controls Delay Time from 30-666ms

SUN MODE - Controls Delay Time from 0-180ms. Typical Range for Double Tracking is from Zero Position to First Notch

ROOM - Controls Pre Delay Time

### **REVERB:**

Controls Decay Time of the reverb in all modes.

## **REGEN / MOD:**

ECHO 600 - Controls Regen, or the number of repeats for the Delay

**SUN MODE** - Controls Rate and Depth of Modulation, turn right for faster/deeper modulation.

**ROOM** - Controls Reverb tone, applies 10db Cut or Boost at 1.1k.

## BLEND:

Controls BLEND of original signal and wet signal in all modes. Center Position, or "50/50" is an equal blend of WET and DRY, this is the standard operating position. Turn left for less effect, turn right for more. Full right will result in WET ONLY.