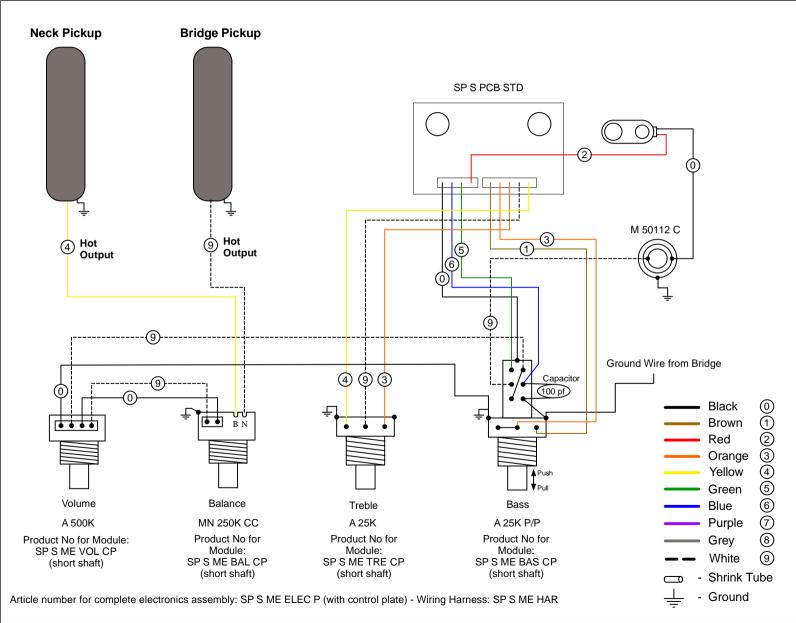

## MetroExpress Onboard Bass Preamp (4-Knob System)

Master Volume / Balance / Treble / Bass (Push/Pull)

The controls are: Volume, Balance, Treble and Bass. Push/Pull on the Bass knob for preamp bypass.

Installation requires a side jack and a battery compartment. If not already done, we recommend shielding the control cavity and pickup cavities at the time of installation. We highly recommend installation by a professional guitar technician or luthier if routing and drilling is required for a battery compartment and/or side jack.

Turn the balance (pan) control counterclockwise to select the neck pickup and clockwise to select the bridge pickup. There is no right or wrong preference for the direction of the balance control knob, you can swap the pickup connections on the balance control to change the direction. If you do this, you will also need to switch the two pickup inputs on the potentiometer.