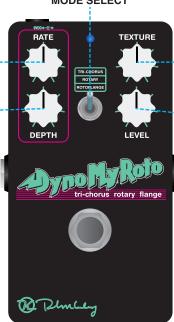

## MODE SELECT

RATE: -----Controls BATE in all modes

DEPTH:

Controls DEPTH in all modes

## **EFFECT TYPE:**

Tri Chorus, Rotary, Flanger

### TEXTURE:

TRI CHORUS MODE: Controls LEO Shape from Sine to Triangle to Square **ROTARY MODE: Controls Simulated** Distance from Cabinet, Left for further, roomier sounds, right for close, more Tremolo style sounds

**ROTO FLANGE MODE: Turning right** introduces Positive feedback

### LEVEL:

Controls Output Level