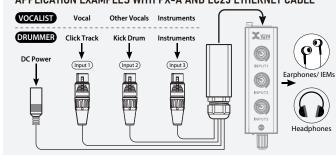

## **FEATURES**

- Audio snake for connection to a mixing console (and/or other audio devices) and the Xvive PX-A Mixer
- Three balanced female XLR plugs connect to your mixing console
- 9V power DC input
- Ultra-rugged impact-resistant metal chassis
- Includes three balanced XLR to unbalanced 1/4" adapters
- Compatible with Xvive PX-A Mixer, EC25 Ethernet cable and PX-H Hub