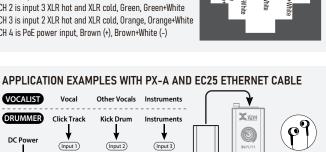

#### **ETHERNET OUTPUT**

CH 1 is input 1 XLR hot and XLR cold, Blue, Blue+White CH 2 is input 3 XLR hot and XLR cold, Green, Green+White CH 3 is input 2 XLR hot and XLR cold, Orange, Orange+White CH 4 is PoE power input, Brown (+), Brown+White (-)