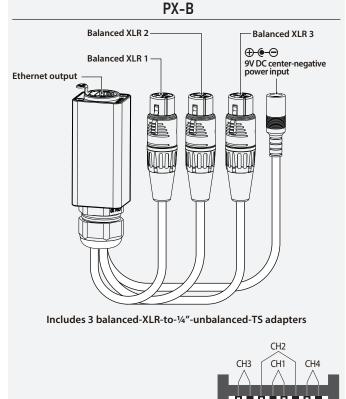

## **FEATURES**

- Audio snake for connection to a mixing console (and/or other audio devices) and the Xvive PX-A Mixer
- Three balanced female XLR plugs connect to your mixing console
- 9V power DC input
- Ultra-rugged impact-resistant metal chassis
- Includes three balanced XLR to unbalanced 1/4" adapters
- Compatible with Xvive PX-A Mixer, EC25 Ethernet cable and PX-H Hub

### **SPECIFICATIONS**

Balanced XLR x 3 Input type: DC adapter Power adapter: Ethernet output Output:

## PRODUCT OVERVIEW