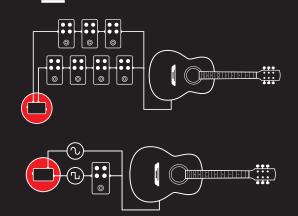

adjustment and/or repair. Should this product require service (or replacement at our option) while under warranty, please contact info@redpandalab.com.

## SPECS

Size: 4.4" x 2.6" x 1.5" Input impedance: 1 M $\Omega$ Output impedance: 1 k $\Omega$ Frequency response (+/- 3 dB): 20 Hz - 40 kHz Signal-to-noise ratio: 90 dB Power: 9-18 VDC, center negative Current: 60 mA





The Bit Mixer is a small, high-quality mixer designed for pedalboards. It features ultra-low distortion, low noise op amps. High-impedance inputs are designed for guitar, but work with line-level signals as well. Each input has a volume knob that goes from off to unity gain.

The Bit Mixer is always on when power is connected. An internal LED is visible below the power jack.

## **USAGE DIAGRAMS**



## USAGE DIAGRAMS