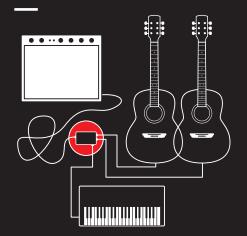

use, or unauthorized adjustment and/or repair. Should this product require service (or replacement at our option) while under warranty, please contact info@redpandalab.com.

## SPECS

Size: 4.4" x 2.6" x 1.5" Input impedance: 1 M $\Omega$ Output impedance: 1 k $\Omega$ Frequency response (+/- 3 dB): 20 Hz - 40 kHz Signal-to-noise ratio: 90 dB Power: 9-18 VDC, center negative Current: 60 mA





The Bit Mixer is a small, high-quality mixer designed for pedalboards. It features ultra-low distortion, low noise op amps. High-impedance inputs are designed for guitar, but work with line-level signals as well. Each input has a volume knob that goes from off to unity gain.

The Bit Mixer is always on when power is connected. An internal LED is visible below the power jack.

## **USAGE DIAGRAMS**



## USAGE DIAGRAMS